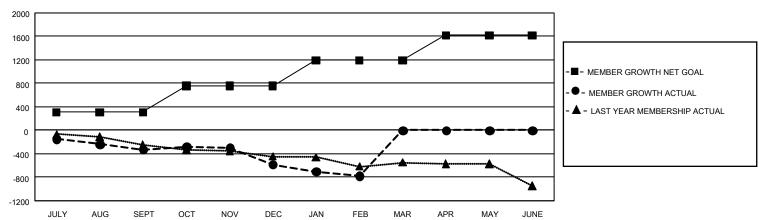

### GOALS AND ACTUAL MEMBERS CUMULATIVE

| DROPPED CLUBS: 29 |       | 457 CLUBS OF 1,284 ADDED 1 OR             | GENDER DISTRIBUTION                   |                 |  |
|-------------------|-------|-------------------------------------------|---------------------------------------|-----------------|--|
|                   |       | MORE NEW MEMBERS                          | MALE                                  | 18,045 (65.99%) |  |
|                   |       |                                           | FEMALE                                | 9,298 (34.00%)  |  |
| DROPPED MEMBERS   |       |                                           | NON BINARY                            | 0 (0.00%)       |  |
| DECEASED          | 310   |                                           | PREFER NOT TO ANSWER                  | 2 (0.01%)       |  |
| CLUB CANCELLED    | 182   |                                           |                                       |                 |  |
| OTHER 1,699       |       | CLICK HERE FOR CUMULATIVE MEMBERSHIP DATA | TOTAL FAMILY UNIT MEMBERS 4,991       |                 |  |
| TOTAL             | 2,191 | MEMBERSON BATTY                           | FAMILY MEMBERS PAYING HALF 2,558 DUES |                 |  |