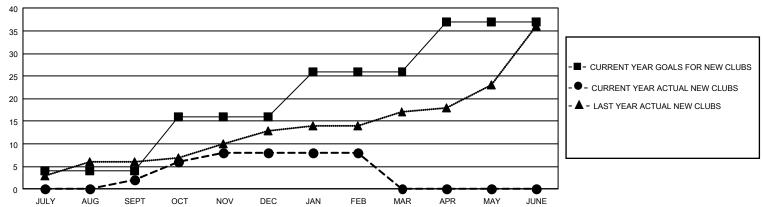

EPT | 12            | 2           | 9             | JULY/AUG/SEPT         | 306                    | 442                     | 691                                                |
| OCT/NOV/DEC   | 36            | 6           | 13            | OCT/NOV/DEC           | 450                    | 842                     | 1,018                                              |
| JAN/FEB/MAR   | 30            | 0           | 7             | JAN/FEB/MAR           | 438                    | 332                     | 482                                                |
| APR/MAY/JUNE  | 33            | 0           | 0             | APR/MAY/JUNE          | 426                    | 0                       | 0                                                  |

### GOALS AND ACTUAL NEW CLUBS CUMULATIVE



### GOALS AND ACTUAL MEMBERS CUMULATIVE



| DROPPED CLUBS: 29 |       | 457 CLUBS OF 1,284 ADDED 1 OR             | GENDER DISTRIBUTION                   |                 |  |
|-------------------|-------|-------------------------------------------|---------------------------------------|-----------------|--|
|                   |       | MORE NEW MEMBERS                          | MALE                                  | 18,045 (65.99%) |  |
|                   |       |                                           | FEMALE                                | 9,298 (34.00%)  |  |
| DROPPED MEMBERS   |       |                                           | NON BINARY                            | 0 (0.00%)       |  |
| DECEASED          | 310   |                                           | PREFER